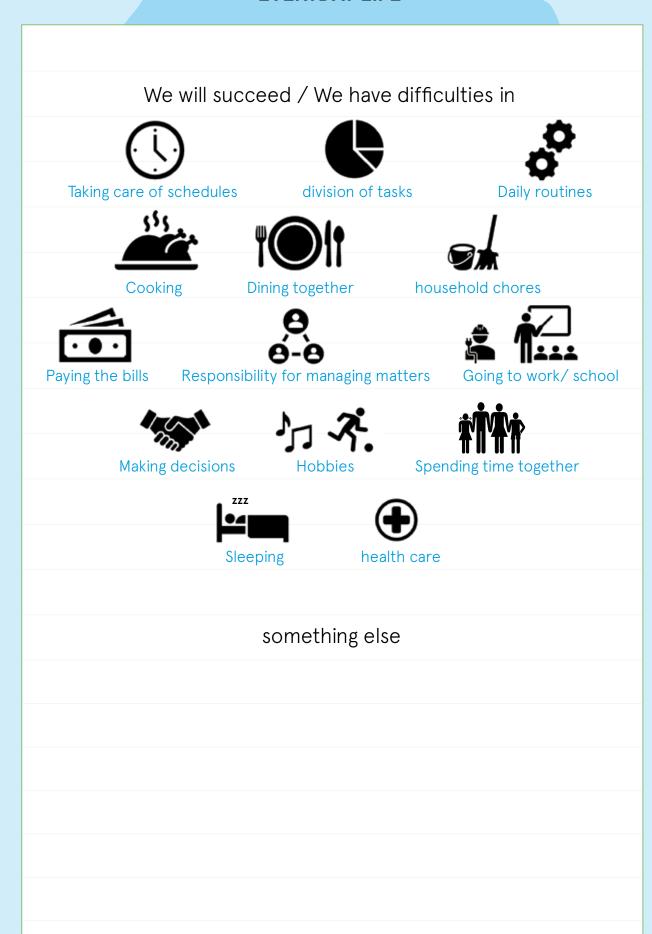

#### **EVERYDAY LIFE**

| How would the situation become easier |
|---------------------------------------|
|                                       |
|                                       |
|                                       |
|                                       |
|                                       |
|                                       |
|                                       |
|                                       |
|                                       |
| People who attended the meeting       |
|                                       |
|                                       |
|                                       |
|                                       |
|                                       |